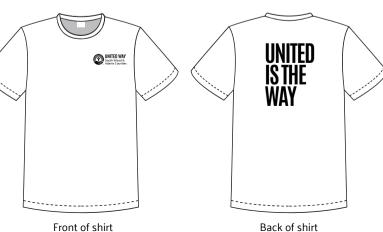

# UNITED IS THE WAY

### 2025 CAMPAIGN SHIRTS

Show your United Way spirit with our 2025 Campaign shirts! Buy one for yourself, your family, or staff. These shirts are Next Level Triblend tees in indigo.

We have a limited number of shirts in stock. Orders will be filled on a first-come, first-served basis. The only special order will be placed on September 3, 2025.